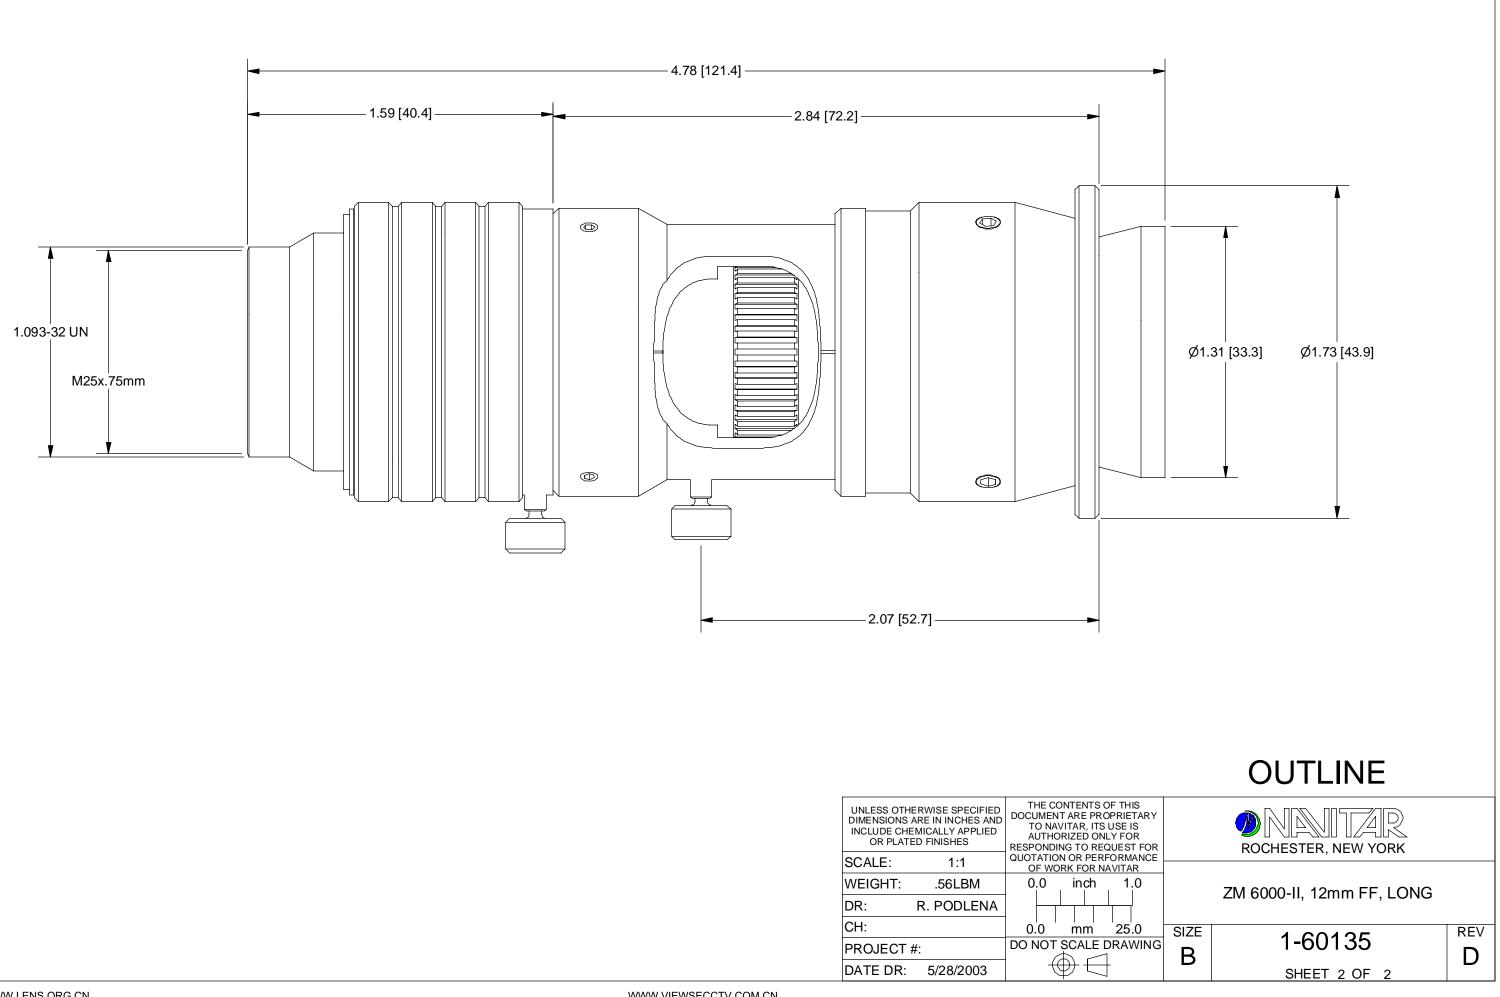

| UNLESS OTHERWISE SPECIFIED<br>DIMENSIONS ARE IN INCHES AND<br>INCLUDE CHEMICALLY APPLIED<br>OR PLATED FINISHES |            |                              | THE CONTEN<br>DOCUMENT ARE<br>TO NAVITAR,<br>AUTHORIZED<br>RESPONDING TO |             |    |  |  |
|----------------------------------------------------------------------------------------------------------------|------------|------------------------------|--------------------------------------------------------------------------|-------------|----|--|--|
| SCALE:                                                                                                         | 1:1        | QUOTATION OR P<br>OF WORK FO |                                                                          |             |    |  |  |
| WEIGHT:                                                                                                        | .56LBM     | 0                            | .0                                                                       | i i         | nc |  |  |
| DR:                                                                                                            | R. PODLENA |                              |                                                                          |             |    |  |  |
| CH:                                                                                                            |            | 0.                           | .0                                                                       | n           | nm |  |  |
| PROJECT #                                                                                                      | PROJECT #: |                              |                                                                          | DO NOT SCAL |    |  |  |
| DATE DR:                                                                                                       | 5/28/2003  |                              | -(                                                                       | $\bigcirc$  | {  |  |  |