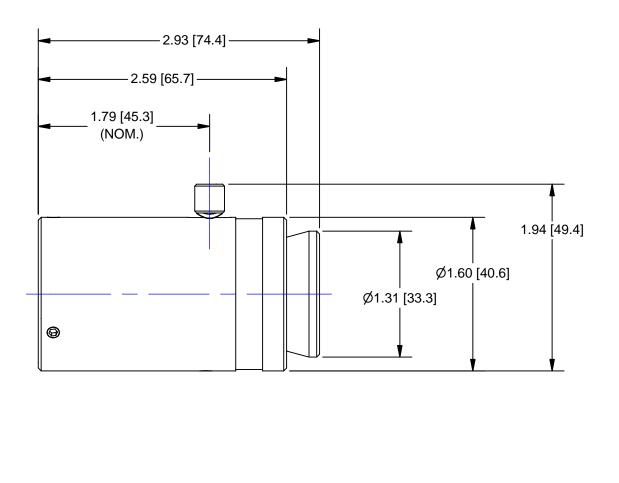

## OUTLINE

| UNLESS OTHERWISE SPECIFIED<br>DIMENSIONS ARE IN INCHES AND<br>INCLUDE CHEMICALLY APPLIED<br>OR PLATED FINISHES |           | THE CONTENTS OF THIS<br>DOCUMENT ARE PROPRIET<br>TO NAVITAR, ITS USE IS<br>AUTHORIZED ONLY FOF<br>RESPONDING TO REQUEST | ARY    | ROCHESTER, NEW YORK  |     |  |
|----------------------------------------------------------------------------------------------------------------|-----------|-------------------------------------------------------------------------------------------------------------------------|--------|----------------------|-----|--|
| SCALE:                                                                                                         | 1:1       | QUOTATION OR PERFORMA<br>OF WORK FOR NAVITAR                                                                            |        |                      |     |  |
| WEIGHT:                                                                                                        | .25 lbm   | 0.0 inch 1.0                                                                                                            | )      | 1/2x ADAPTER MOD. II |     |  |
| DR:                                                                                                            | SG        |                                                                                                                         |        | 1/2X ADAFTER MOD. II |     |  |
| CH:                                                                                                            |           | 0.0 mm 25.0                                                                                                             | ) sizi | E 4 00400            | REV |  |
| PROJECT #:                                                                                                     |           | DO NOT SCALE DRAW                                                                                                       | ING Δ  | <sup>-</sup> 1-60439 | В   |  |
| DATE DR:                                                                                                       | 2/24/1993 |                                                                                                                         |        | SHEET 2 OF 2         | D   |  |